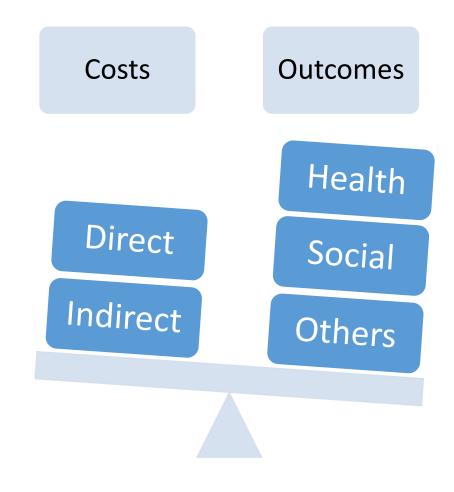

## Decision based on evidence

- Health-care costs
- Social-care costs
- Productivity costs
- Criminal justice
- Informal care
- Private costs
- ...

- Psychopatology symptoms
- Disability
- Global and social functioning
- Needs
- Quality of life
- Health related quality of life QALYs
- Satisfaction with services
- Social contact
- Sebe-stigmatization
- Consequences for families
- Recovery
- •

Consensus needs to be made on what costs and outcomes will be measured and how!