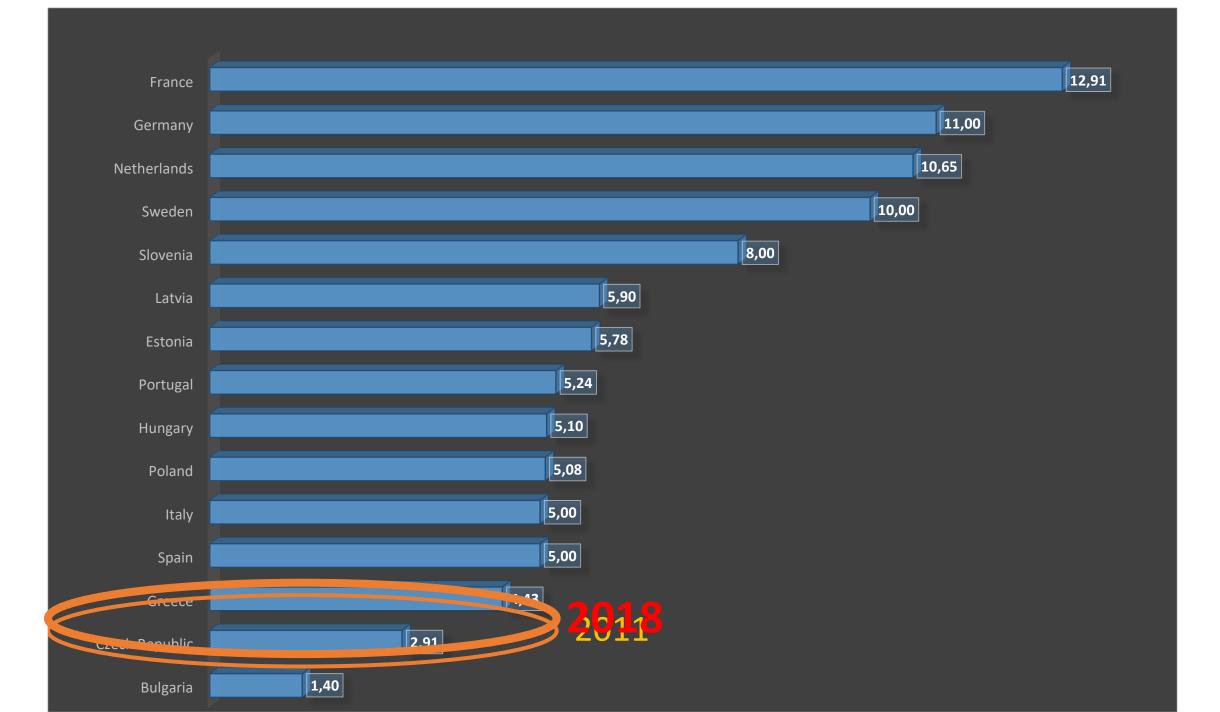

## MH system in CZ (2017)

Psychiatric ambulances

Figure 5.3. Mental health nurses per 100 000 population, 2000 and 2011 (or nearest year available)

- 1. Data for the United Kingdom refers to England only.
- 2. Data for Estonia refers to 2011 and 2004, Finland 2007, Hungary 2010 and 2000 and Slovenia refers to 2010, Japan 2010 and 2003, Netherlands 2007 and 2000, Sweden 2009 and 2000.

Source: OECD Mental Health Questionnaire 2012 and WHO Mental Health Atlas 2011.

Statutate http://dv.doi.org/10.1797/99902202070E

Figure 5.4. Psychologists per 100 000 population, 2000 and 2011 (or nearest year available)