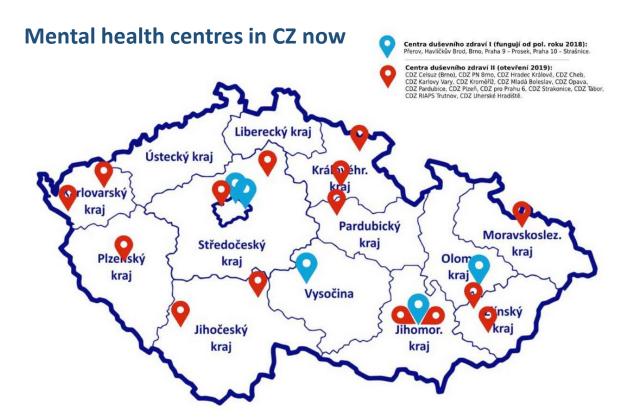

## The goal of transforming the field of psychiatry is to overturn the pyramid of mental health services

- Started in 2012
- Specific goal: support of human rights of people with mental illness
- 2016-2020 EU projects focused to strenghtening community based care (30 mental health centres as new element in MH system), deinstitutionalization, destigmatization, development of multidisciplinar approach, pilot projects in children psychiatry, forensic psychiatry, addiction treatment, gerontopsychiatry, ...
- Action plan for mental health 2020-2030

| Přehled CDZ v rámci CDZ II k 24.7.2019                                                            |                    |                                                 |                                        |
|---------------------------------------------------------------------------------------------------|--------------------|-------------------------------------------------|----------------------------------------|
| číslo CDZ                                                                                         | Lokalita           | identifikace žadatele/zřizovatel                | Fungují od:                            |
| 1.                                                                                                | Přerov             | Telemens s.r.o + Duševní zdraví o.p.s           | 7/1/2018                               |
|                                                                                                   |                    | Psychiatrická nemocnice (PN) Havlíčkův Brod     |                                        |
| 2.                                                                                                | Havl. Brod         | + Fokus Vysočina                                | 8/1/2018                               |
| 2.<br>3.                                                                                          | Praha              | ESET + ESET-Help                                | 7/1/2018                               |
| 4.                                                                                                | Praha              | PN Bohnice + Fokus Praha                        | 7/1/2018                               |
| 5.                                                                                                | Brno               | Fakultní nemocnice Brno + Práh Jižní Morava     | 10/1/2018                              |
| 6.                                                                                                | Hradec Králové     | Péče o duševní zdraví, z. s.                    |                                        |
|                                                                                                   |                    | Péče o duševní zdraví, z. s.                    | 7/1/2019                               |
| 7.                                                                                                | Cheb               | FOKUS Mladá Boleslav z.s.                       |                                        |
|                                                                                                   |                    | FOKUS Mladá Boleslav z.s.                       | 5/1/2019                               |
| 8.                                                                                                | Karlovy Vary       | FOKUS Mladá Boleslav z.s.                       | 5/1/2019                               |
|                                                                                                   |                    | FOKUS Mladá Boleslav z.s.                       |                                        |
| 9.                                                                                                | Kroměříž           | CSP Zlín, o.p.s                                 | 5/1/2019                               |
|                                                                                                   |                    | Psychiatrická nemocnice v Kroměříži             |                                        |
| 10.                                                                                               | Mladá Boleslav     | FOKUS Mladá Boleslav z.s.                       | - 1- 1                                 |
|                                                                                                   |                    | Psychiatrická nemocnice Kosmonosy               | 7/1/2019                               |
| 11.                                                                                               | Opava              | FOKUS - Opava, z.s.                             | 4/1/2019                               |
|                                                                                                   |                    | Psychiatrická nemocnice v Opavě                 |                                        |
| 12                                                                                                | Pardubice          | Péče o duševní zdraví, z. s.                    | 7/1/2019                               |
|                                                                                                   |                    | Péče o duševní zdraví, z. s.                    |                                        |
| 13.                                                                                               | Plzeň              | Ledovec, z.s.                                   | 4/1/2010                               |
|                                                                                                   |                    | Psychiatrie-ambulance s.r.o.                    | 4/1/2019                               |
| 14.                                                                                               | pro Prahu 6        | Fokus Praha, z.ú.                               | 5/1/2019                               |
|                                                                                                   |                    | Ústřední vojenská nemocnice - Vojenská          |                                        |
|                                                                                                   |                    | fakultní nemocnice Praha                        |                                        |
| 15.                                                                                               | RIAPS Trutnov      | Sdružení ozdravoven a léčeben okresu Trutnov    | 7/1/2019                               |
|                                                                                                   |                    | Sdružení ozdravoven a léčeben okresu Trutnov    |                                        |
| 16.                                                                                               | Strakonice         | FOKUS - Písek, z.ú.                             | 7/1/2019                               |
|                                                                                                   |                    | FOKUS - Písek, z.ú.                             | 7/1/2019                               |
| 17.                                                                                               | Uherské Hradiště   | Charita Uherské Hradiště                        | 5/3/2019                               |
|                                                                                                   |                    | Charita Uherské Hradiště                        |                                        |
| CDZ které b                                                                                       | yly vybrány v rámo | i projektu reformy 12/2019 a pokud doloží všech | nny náležitosti, započnou činnost 2/20 |
| 18.                                                                                               | Jihlava            | PN Jihlava + Vor (nezisková organizace)         |                                        |
| 19.                                                                                               | PN Brno            | PN Brmo + Práh (nezisková organizace)           |                                        |
| 20.                                                                                               | Praha 2, Podskalí  | Psychiatrická klinika VFN + Fokus (nezisková or | ganizace)                              |
| 21.                                                                                               | Tábor              | Fokus Tábor z.s.                                |                                        |
| Zbylých 9 CDZ do celkového počtu 30 CDZ podpořených v rámci projektu EU bude vybráno v únoru 2020 |                    |                                                 |                                        |