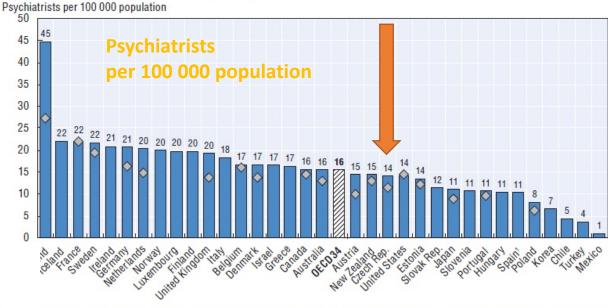

## MH system in CZ (2017)

Psychiatric ambulances

Figure 5.3. Mental health nurses per 100 000 population, 2000 and 2011 (or nearest year available)

- 1. Data for the United Kingdom refers to England only.
- 2. Data for Estonia refers to 2011 and 2004, Finland 2007, Hungary 2010 and 2000 and Slovenia refers to 2010, Japan 2010 and 2003, Netherlands 2007 and 2000, Sweden 2009 and 2000.

Source: OECD Mental Health Questionnaire 2012 and WHO Mental Health Atlas 2011.

Statutate http://dv.doi.org/10.1797/99902202070E

Figure 5.4. Psychologists per 100 000 population, 2000 and 2011 (or nearest year available)