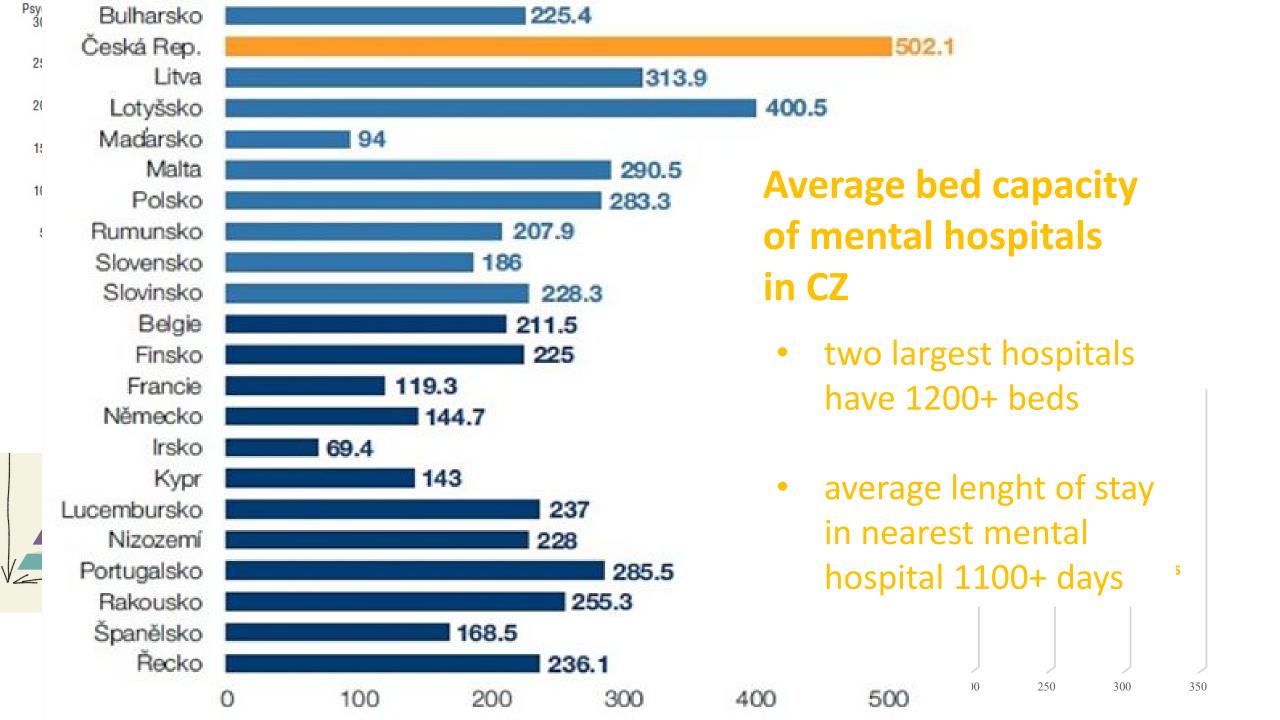

## MH system in CZ (2017)

Psychiatric ambulances

Figure 5.3. Mental health nurses per 100 000 population, 2000 and 2011 (or nearest year available)

- 1. Data for the United Kingdom refers to England only.
- 2. Data for Estonia refers to 2011 and 2004, Finland 2007, Hungary 2010 and 2000 and Slovenia refers to 2010, Japan 2010 and 2003, Netherlands 2007 and 2000, Sweden 2009 and 2000.