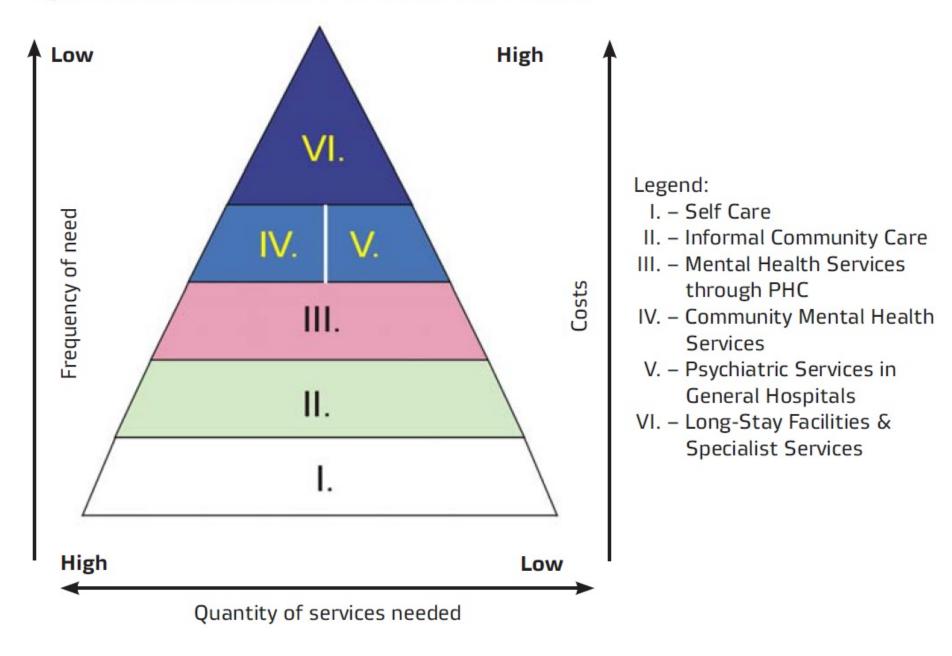

or the United Kingdom refers to England only.

Figure 5.1: Optimal mix of different mental health services

## Comparison of recommended services and existing human resources in 2004

Optimal mix of mental health services recommended by WHO

Structure of existing human resources in the CR

## The goal of transforming the field of psychiatry is to overturn the pyramid of mental health services

- Started in 2012
- Specific goal: support of human rights of people with mental illness
- 2016-2020 EU projects focused to strenghtening community based care (30 mental health centres as new element in MH system), deinstitutionalization, destigmatization, development of multidisciplinar approach, pilot projects in children psychiatry, forensic psychiatry, addiction treatment, gerontopsychiatry, ...
- Action plan for mental health 2020-2030