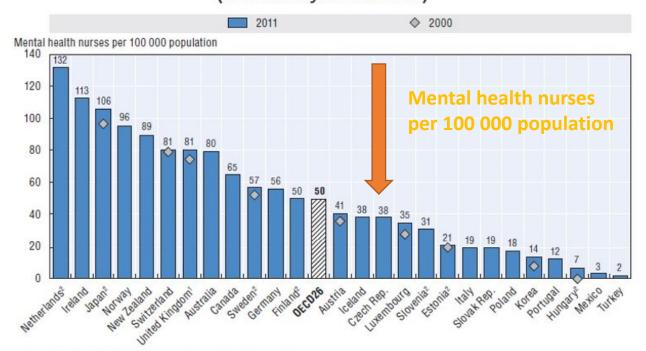

## MH system in CZ (2017)

Psychiatric ambulances

Figure 5.3. Mental health nurses per 100 000 population, 2000 and 2011 (or nearest year available)

- 1. Data for the United Kingdom refers to England only.
- 2. Data for Estonia refers to 2011 and 2004, Finland 2007, Hungary 2010 and 2000 and Slovenia refers to 2010, Japan 2010 and 2003, Netherlands 2007 and 2000, Sweden 2009 and 2000.

Source: OECD Mental Health Questionnaire 2012 and WHO Mental Health Atlas 2011.

Statutate http://dv.doi.org/10.1797/99902202070E

Figure 5.4. Psychologists per 100 000 population, 2000 and 2011 (or nearest year available)