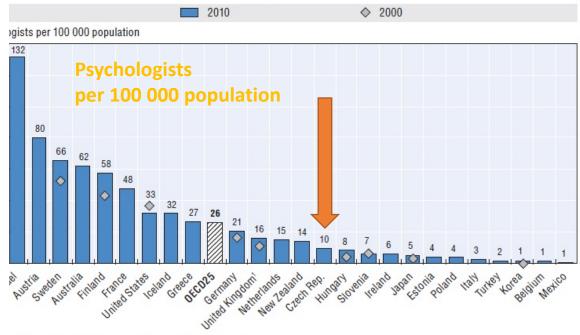

Source: OECD Mental Health Questionnaire 2012 and WHO Mental Health Atlas 2011.

Statutate http://dv.doi.org/10.1797/99902202070E

Figure 5.4. Psychologists per 100 000 population, 2000 and 2011 (or nearest year available)

or the United Kingdom refers to England only.

Figure 5.1: Optimal mix of different mental health services