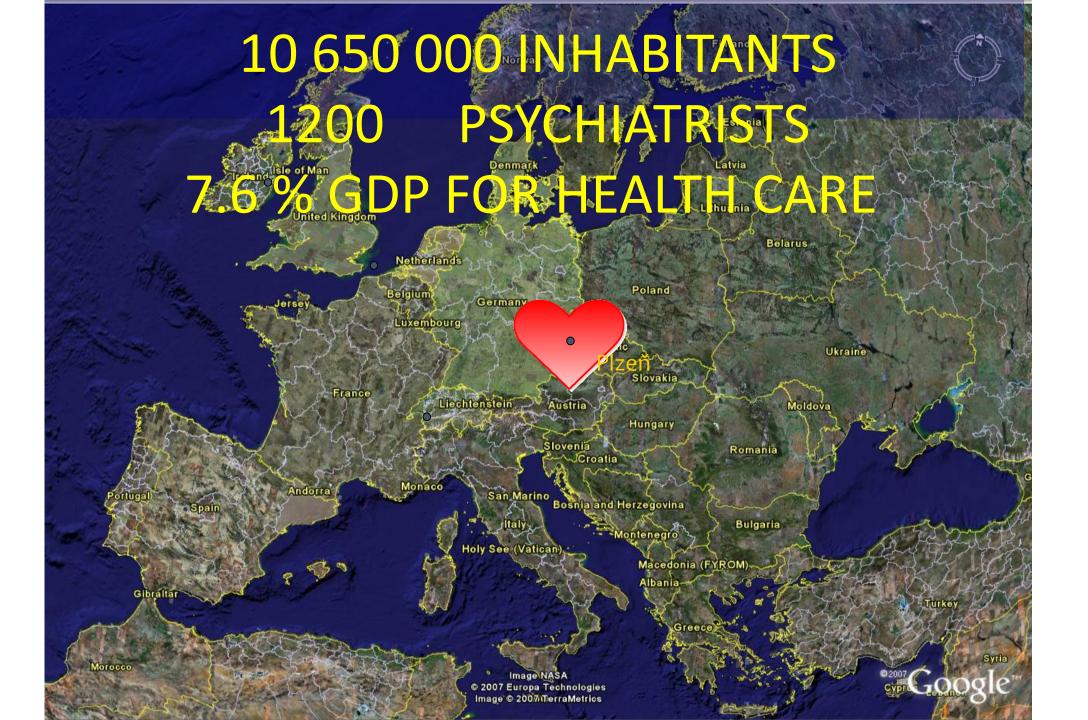

## Mental Health Care System in Czech Republic ... a very very brief overview

Martin Fojtíček
Ministry of Health of CZ
and
Jan Vevera
Department of Psychiatry, Charles University in Pilsen
Faculty of Medicine and University Hospital