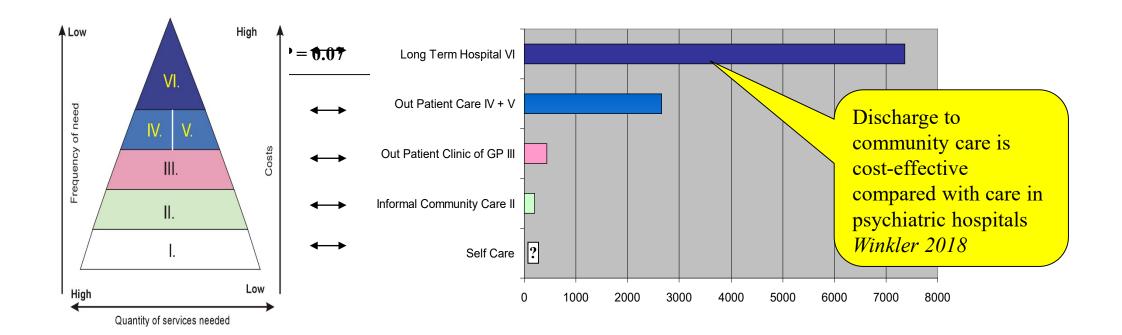

## The goal of transforming the field of psychiatry is to overturn the pyramid of mental health services

- Started in 2012
- Specific goal: support of human rights of people with mental illness
- 2016-2020 EU projects focused to strenghtening community based care (30 mental health centres as new element in MH system), deinstitutionalization, destigmatization, development of multidisciplinar approach, pilot projects in children psychiatry, forensic psychiatry, addiction treatment, gerontopsychiatry, ...
- Action plan for mental health 2020-2030