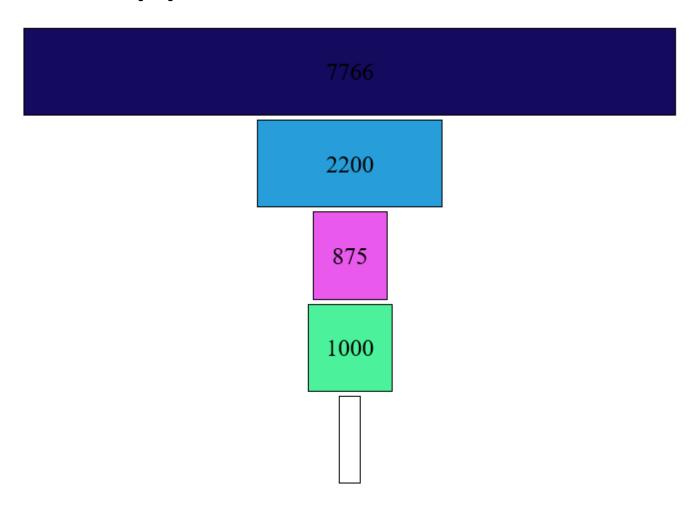

## The goal of transforming the field of psychiatry is to overturn the pyramid of mental health services

- Started in 2012
- Specific goal: support of human rights of people with mental illness
- 2016-2020 EU projects focused to strenghtening community based care (30 mental health centres as new element in MH system), deinstitutionalization, destigmatization, development of multidisciplinar approach, pilot projects in children psychiatry, forensic psychiatry, addiction treatment, gerontopsychiatry, ...
- Action plan for mental health 2020-2030